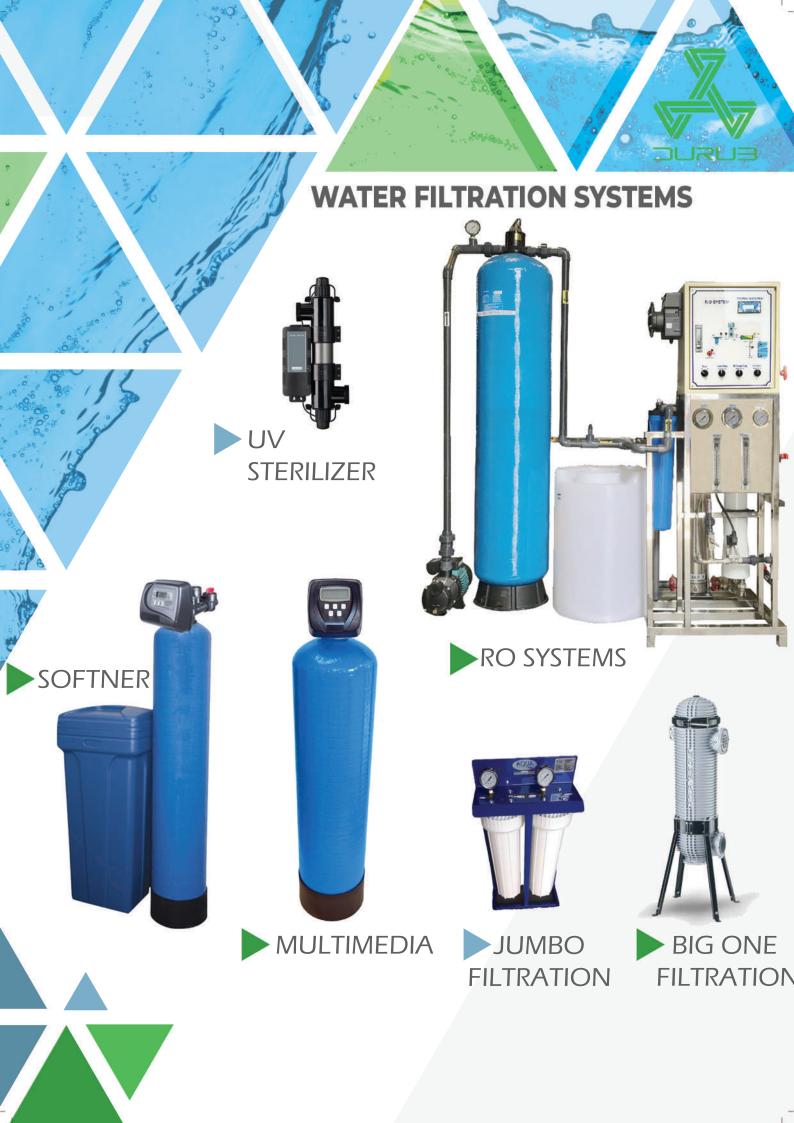

#### **WATER FILTRATION SYSTEM**

(RO - MULTIMEDIA FILTRATION, SOFTENER UV STERILIZER, JUMBO FILTER AND A LOT)

**WATER COOLING / HEATING SYSTEM** 

(COILING / HEATING WATER SYSTEM COILING WATER SYSTEM (CHILLER)