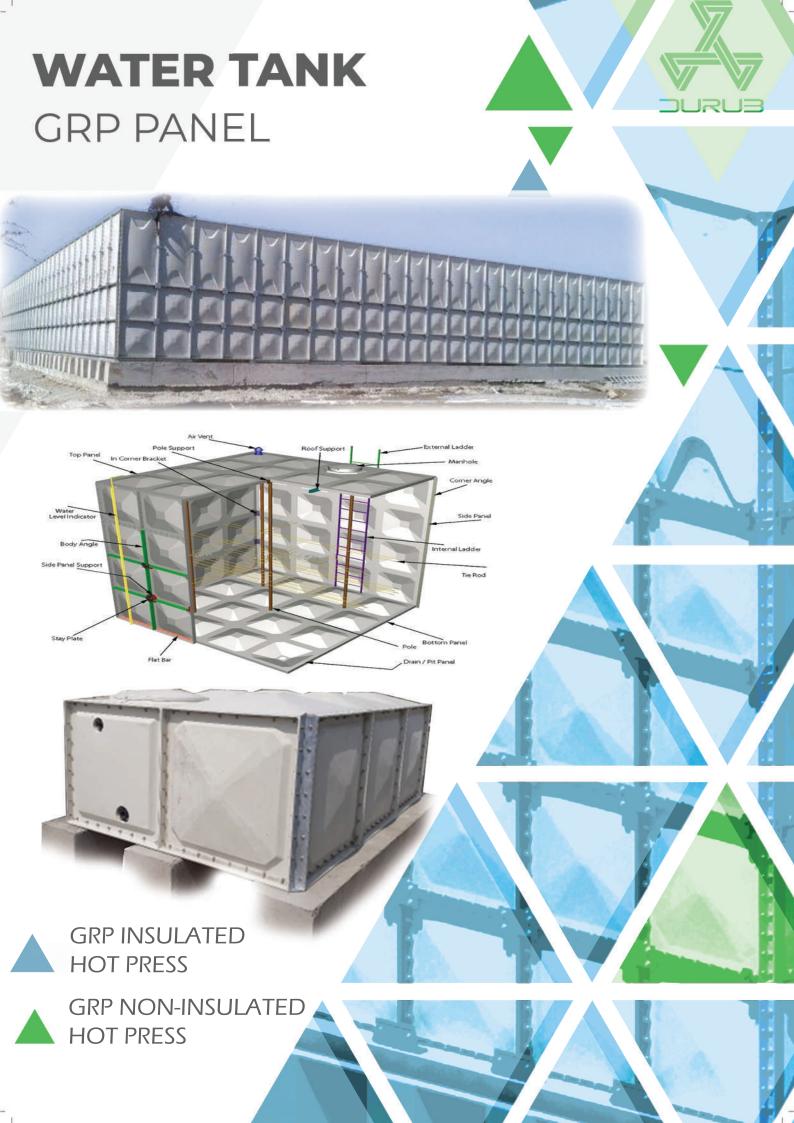

# OUR PRODUCTS

#### **WATER PUMPS**

(TRANSFER, BOOSTER, IRRIGATION, SUBMERSIBLE CHILLED WATER AND HEAT CIRCULATION)

בעאטכ

#### **WATER TANKS**

(GRP WATER TANK HOT PRESS, INSULATED / NON-INSULATED)

#### **WATER HEATING SOLAR SYSTEM**

(THERMOSIPHON, FORCED CIRCULATION SYSTEM)

#### **WATER FILTRATION SYSTEM**

(RO - MULTIMEDIA FILTRATION, SOFTENER UV STERILIZER, JUMBO FILTER AND A LOT)

**WATER COOLING / HEATING SYSTEM** 

(COILING / HEATING WATER SYSTEM COILING WATER SYSTEM (CHILLER)



## **WATER PUMPS**

AT DURUB WATER SOLUTIONS LLC, WE DELIVER HIGH-QUALITY PUMPS WITH EFFICIENCY, DURABILITY, AND EXPERT SUPPORT.





RE-CIRCULATION PUMP





CHILLED WATER PUMP







































### **WATER COOLING / HEATING SYSTEM**

OFFERING COMPLETE PACKAGE, CLOSED LOOP SYSTEM, INCLUDING THE CHILLER UNIT, CONDENSER AND PUMP STATION WITH RECIRCULATING PUMP, EXPANSION VALVE, NO-FLOW SHUTDOWN, INTERNAL COLD-WATER CONTROL