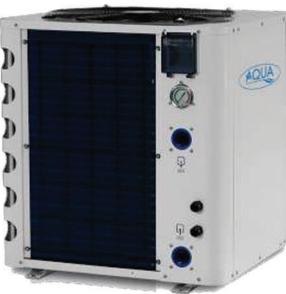

### **WATER COOLING / HEATING SYSTEM**

OFFERING COMPLETE PACKAGE, CLOSED LOOP SYSTEM, INCLUDING THE CHILLER UNIT, CONDENSER AND PUMP STATION WITH RECIRCULATING PUMP, EXPANSION VALVE, NO-FLOW SHUTDOWN, INTERNAL COLD-WATER CONTROL