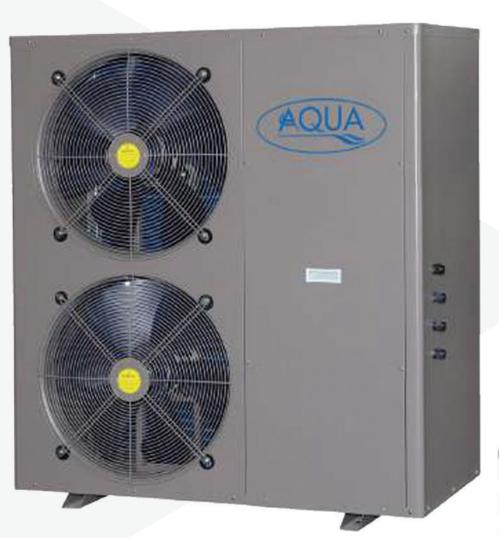

### **WATER COOLING / HEATING SYSTEM**

OFFERING COMPLETE PACKAGE, CLOSED LOOP SYSTEM, INCLUDING THE CHILLER UNIT, CONDENSER AND PUMP STATION WITH RECIRCULATING PUMP, EXPANSION VALVE, NO-FLOW SHUTDOWN, INTERNAL COLD-WATER CONTROL