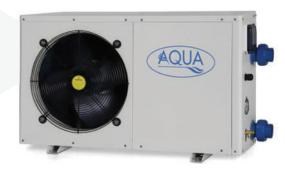

### **WATER COOLING / HEATING SYSTEM**

OFFERING COMPLETE PACKAGE, CLOSED LOOP SYSTEM, INCLUDING THE CHILLER UNIT, CONDENSER AND PUMP STATION WITH RECIRCULATING PUMP, EXPANSION VALVE, NO-FLOW SHUTDOWN, INTERNAL COLD-WATER CONTROL